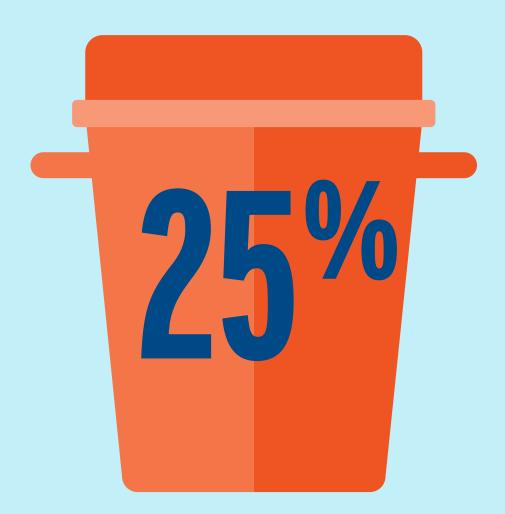

## LANDFILLS EACH YEAR

(930 million lbs. to be exact)

20% OF MEMBERS' **SALES** 

25% **PURCHASES** 

Nearly 20% of members' sales and more than 25% of members' purchases are between SMART members

SMART COLLECTS HUNDREDS OF MILLIONS OF DOLLARS WORTH OF SALVAGE ANNUALLY FROM: